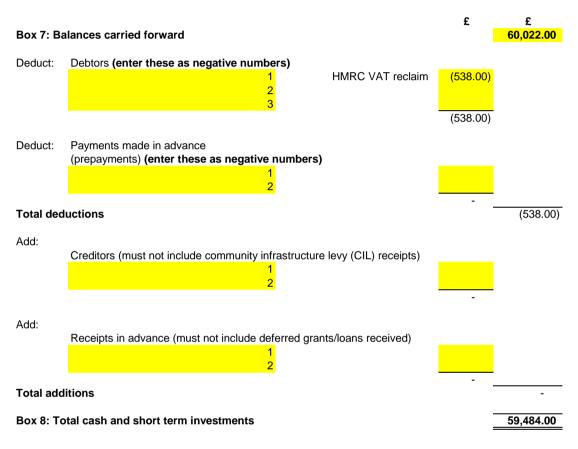

## Reconciliation between Box 7 and Box 8 in Section 2 - pro forma

(applies to Accounting Statements prepared on an income and expenditure basis only)

Please complete the highlighted boxes. Name of smaller authority: